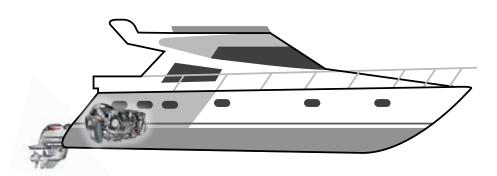

## JC10 brings joystick control to sterndrive

The YANMAR JC10 joystick system is suitable for 30-45 ft. motor yachts, express cruisers and tenders equipped with YANMAR ZT370 Sterndrive.

With the JC10 Sterndrive Joystick System every boat owner can enjoy the easiest way of maneuvering and docking. It enables the skipper to manage twin-engine trains plus sterndrives and it will make docking even easier than parking your car.

YANMAR JC10 joystick system is especially designed for use with YANMAR Marine 8LV sterndrive diesel engines & YANMAR ZT370 sterndrives.