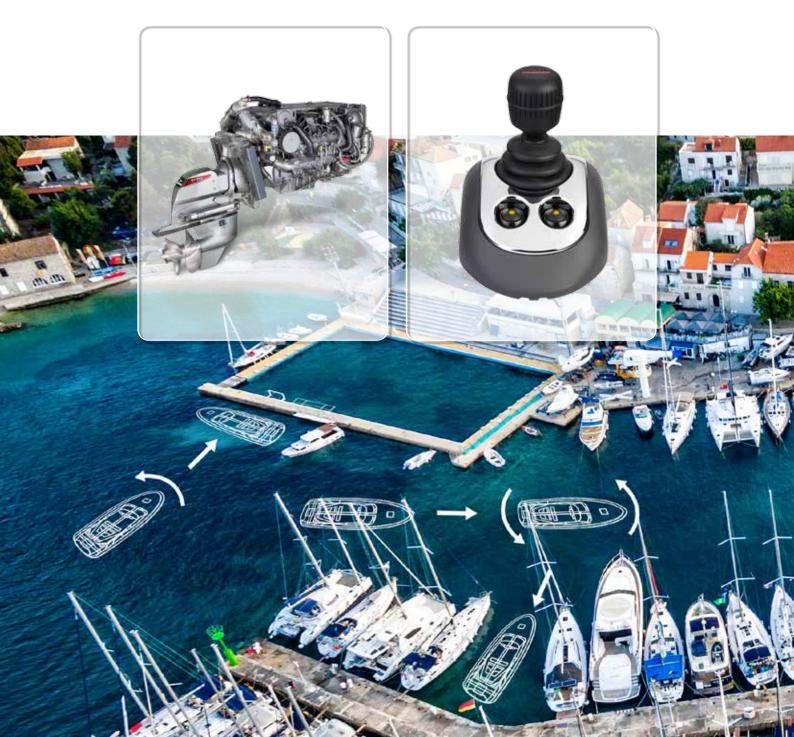

## JC10 brings joystick control to sterndrive

The YANMAR JC10 joystick system is suitable for 30-45 ft. motor yachts, express cruisers and tenders equipped with YANMAR ZT370 Sterndrive.

With the JC10 Sterndrive Joystick System every boat owner can enjoy the easiest way of maneuvering and docking. It enables the skipper to manage twin-engine trains plus sterndrives and it will make docking even easier than parking your car.

#### How it works

The JC10 provides the easiest operation just by pressing the joystick gently in the desired direction of movement. It automatically directs the speed of the two engines and sterndrives to bring the bow round precisely where needed.

#### **EASY & COMFORTABLE**

docking & maneuvering in every desired direction

Global Head Office