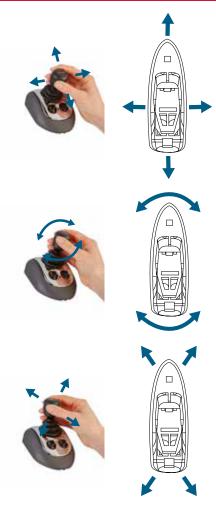

#### How it works

The JC10 provides the easiest operation just by pressing the joystick gently in the desired direction of movement. It automatically directs the speed of the two engines and sterndrives to bring the bow round precisely where needed.

#### **EASY & COMFORTABLE**

docking & maneuvering in every desired direction

Global Head Office