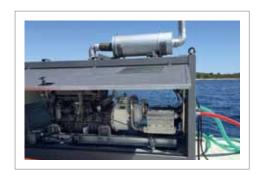

## Pump unit

## **Data sheet**

Custom made to suit the netcleaners needs. Stand alone, complete solution with water cooled marine diesel engine, very good service accessibility, low fuel consumption!

| PARTS                                           |                                        | DESCRIPTION                                                                                                                                                   |
|-------------------------------------------------|----------------------------------------|---------------------------------------------------------------------------------------------------------------------------------------------------------------|
| EQUIPMENT                                       | BODY AND PLATFORM                      | GALVANIZED AND PAINTED SELF SUPPORTING INSULATED CABINET WITH FORK LIFT POCKETS AND LIFTING LUGS,3 SIDES COMPLETELLY OPENABLE FOR EASY SERVICE AND INSPECTION |
|                                                 | OUTER MESURES LxWxH                    | 2800x1200x2000                                                                                                                                                |
|                                                 | TOTAL WEIGHT, DRY                      | APPROX. 2700 kg                                                                                                                                               |
| ENGINE                                          | MODEL                                  | YANMAR 6CH-WUTE                                                                                                                                               |
|                                                 | ТҮРЕ                                   | FOUR STROKE INDIRECT COOLED MARINE ENGINE                                                                                                                     |
|                                                 | OUTPUT, No. OF CYLINDERS, DISPLACEMENT | 188kW@2550RPM; Cyl. 6 in-line; L 6,494                                                                                                                        |
| HIGH PRESSURE<br>PUMP                           | MAX. SUPPLY PRESSURE                   | 190 bar                                                                                                                                                       |
|                                                 | MAX. ROTATION SPEED                    | 1900 rpm                                                                                                                                                      |
|                                                 | NOMINAL DELIVERY VOLUME                | 325 l/min                                                                                                                                                     |
|                                                 | BOOSTER PUMP                           | GIANNESCHI FS, BRONZE BODY AND IMPELLER                                                                                                                       |
| FUEL TANK                                       | ТҮРЕ                                   | STEEL, GALVANIZED, PART OF CABINET                                                                                                                            |
|                                                 | TOTAL CAPACITY                         | APPROX. 400 LIT                                                                                                                                               |
| CE ACCORDING 2006/42/EC ANNEX VIII CRS APPROVED |                                        |                                                                                                                                                               |