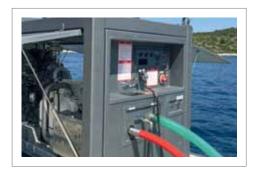

## Pump unit

## **Data sheet**

Custom made to suit the netcleaners needs. Stand alone, complete solution with water cooled marine diesel engine, very good service accessibility, low fuel consumption!

| PARTS                                           |                                        | DESCRIPTION                                                                                                                                                   |
|-------------------------------------------------|----------------------------------------|---------------------------------------------------------------------------------------------------------------------------------------------------------------|
| EQUIPMENT                                       | BODY AND PLATFORM                      | GALVANIZED AND PAINTED SELF SUPPORTING INSULATED CABINET WITH FORK LIFT POCKETS AND LIFTING LUGS,3 SIDES COMPLETELLY OPENABLE FOR EASY SERVICE AND INSPECTION |
|                                                 | OUTER MESURES LxWxH                    | 2800x1200x2000                                                                                                                                                |
|                                                 | TOTAL WEIGHT, DRY                      | APPROX. 2700 kg                                                                                                                                               |
| ENGINE                                          | MODEL                                  | YANMAR 6CH-WUTE                                                                                                                                               |
|                                                 | ТҮРЕ                                   | FOUR STROKE INDIRECT COOLED MARINE ENGINE                                                                                                                     |
|                                                 | OUTPUT, No. OF CYLINDERS, DISPLACEMENT | 188kW@2550RPM; Cyl. 6 in-line; L 6,494                                                                                                                        |
| HIGH PRESSURE<br>PUMP                           | MAX. SUPPLY PRESSURE                   | 190 bar                                                                                                                                                       |
|                                                 | MAX. ROTATION SPEED                    | 1900 rpm                                                                                                                                                      |
|                                                 | NOMINAL DELIVERY VOLUME                | 325 l/min                                                                                                                                                     |
|                                                 | BOOSTER PUMP                           | GIANNESCHI FS, BRONZE BODY AND IMPELLER                                                                                                                       |
| FUEL TANK                                       | ТҮРЕ                                   | STEEL, GALVANIZED, PART OF CABINET                                                                                                                            |
|                                                 | TOTAL CAPACITY                         | APPROX. 400 LIT                                                                                                                                               |
| CE ACCORDING 2006/42/EC ANNEX VIII CRS APPROVED |                                        |                                                                                                                                                               |