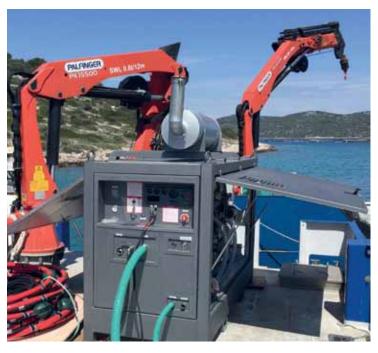

## Pump unit

## **Data sheet**

Custom made to suit the netcleaners needs. Stand alone, complete solution with water cooled marine diesel engine, very good service accessibility, low fuel consumption!

| PARTS                                           |                                        | DESCRIPTION                                                                                                                                                   |
|-------------------------------------------------|----------------------------------------|---------------------------------------------------------------------------------------------------------------------------------------------------------------|
| EQUIPMENT                                       | BODY AND PLATFORM                      | GALVANIZED AND PAINTED SELF SUPPORTING INSULATED CABINET WITH FORK LIFT POCKETS AND LIFTING LUGS,3 SIDES COMPLETELLY OPENABLE FOR EASY SERVICE AND INSPECTION |
|                                                 | OUTER MESURES LxWxH                    | 2800x1200x2000                                                                                                                                                |
|                                                 | TOTAL WEIGHT, DRY                      | APPROX. 2700 kg                                                                                                                                               |
| ENGINE                                          | MODEL                                  | YANMAR 6CH-WUTE                                                                                                                                               |
|                                                 | ТҮРЕ                                   | FOUR STROKE INDIRECT COOLED MARINE ENGINE                                                                                                                     |
|                                                 | OUTPUT, No. OF CYLINDERS, DISPLACEMENT | 188kW@2550RPM; Cyl. 6 in-line; L 6,494                                                                                                                        |
| HIGH PRESSURE<br>PUMP                           | MAX. SUPPLY PRESSURE                   | 190 bar                                                                                                                                                       |
|                                                 | MAX. ROTATION SPEED                    | 1900 rpm                                                                                                                                                      |
|                                                 | NOMINAL DELIVERY VOLUME                | 325 l/min                                                                                                                                                     |
|                                                 | BOOSTER PUMP                           | GIANNESCHI FS, BRONZE BODY AND IMPELLER                                                                                                                       |
| FUEL TANK                                       | ТҮРЕ                                   | STEEL, GALVANIZED, PART OF CABINET                                                                                                                            |
|                                                 | TOTAL CAPACITY                         | APPROX. 400 LIT                                                                                                                                               |
| CE ACCORDING 2006/42/EC ANNEX VIII CRS APPROVED |                                        |                                                                                                                                                               |